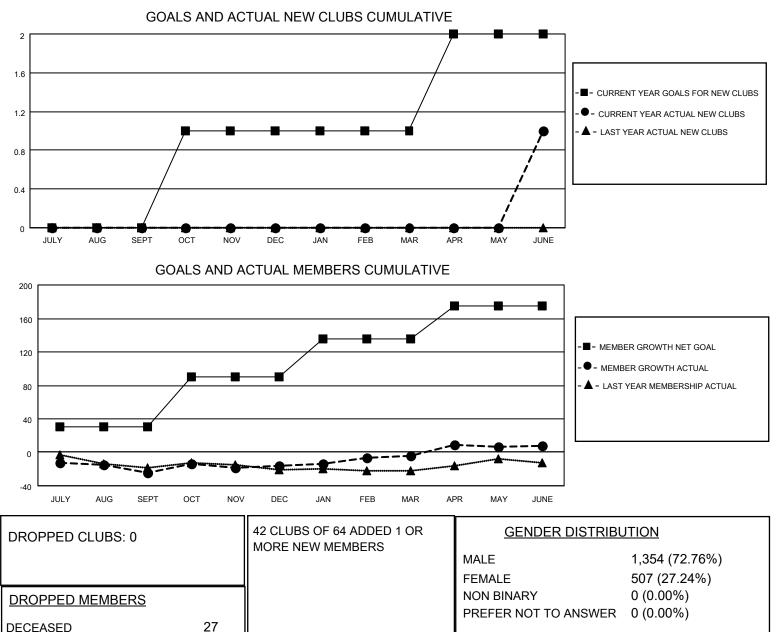

## LOCATION WISCONSIN

District 27 B1

Results as of: 6/30/2023

| Clubs                 |               |           |               | Members               |                        |                         |                                                    |
|-----------------------|---------------|-----------|---------------|-----------------------|------------------------|-------------------------|----------------------------------------------------|
| RESULTS FOR 2022-2023 |               |           |               | RESULTS FOR 2022-2023 |                        |                         |                                                    |
| QUARTER               | NEW CLUB GOAL | NEW CLUBS | DROPPED CLUBS | QUARTER               | BER GROWTH NET<br>GOAL | MEMBER GROWTH<br>ACTUAL | DROPPED<br>MEMBERS ACTUAL<br>(including transfers) |
| JULY/AUG/SEPT         | 0             | 0         | 0             | JULY/AUG/SEPT         | 30                     | 28                      | 49                                                 |
| OCT/NOV/DEC           | 1             | 0         | 0             | OCT/NOV/DEC           | 60                     | 38                      | 29                                                 |
| JAN/FEB/MAR           | 0             | 0         | 0             | JAN/FEB/MAR           | 45                     | 42                      | 28                                                 |
| APR/MAY/JUNE          | 1             | 1         | 0             | APR/MAY/JUNE          | 40                     | 75                      | 60                                                 |